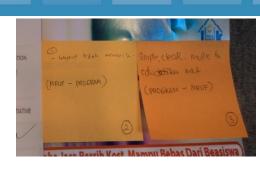

#### Now it is

- 1. PROGRAM
- a. Bank:
- Too much information, but unclear steps.
- Requirements and details are given.
- b. Foundation: Programs are clear and simple, but less details.

### 1. PROGRAM

 Simple and focus on the landing page → direct to program.

We wish it will be

- Detailed information

| GROUP 3                                                                                                                                                                                                                                                                                                                                                                                                                                                                                                                             |                                                                                                                                                                                                                                        |
|-------------------------------------------------------------------------------------------------------------------------------------------------------------------------------------------------------------------------------------------------------------------------------------------------------------------------------------------------------------------------------------------------------------------------------------------------------------------------------------------------------------------------------------|----------------------------------------------------------------------------------------------------------------------------------------------------------------------------------------------------------------------------------------|
| AS IS CONDITION                                                                                                                                                                                                                                                                                                                                                                                                                                                                                                                     | FUTURE                                                                                                                                                                                                                                 |
| <ol> <li>PROGRAM:         <ul> <li>BANK: TOO MUCH INFORMAtion &amp; Unclear steps</li> <li>Reavirement &amp; details are given</li> <li>Foundation: Programs are clear &amp; simple but less details</li> </ul> </li> <li>Content:         <ul> <li>Bank: detailed &amp; specific but nocall to action for the visitors/users</li> <li>Foundation: not clear, only articles news.</li> </ul> </li> <li>Contact:         <ul> <li>Bank: step: fic to area/region.</li> <li>Foundation: simple, fill-in method</li> </ul> </li> </ol> | 1-SIMPle of Focus on the<br>landing place - direct to<br>Program<br>- details provided<br>2. "Call to action " on the page<br>- Person in Charge.<br>- words are simple.<br>3 Simple but specific infu<br>(cmail, telp, address, area) |

#### **2. CONTENT**

a. Bank: Detailed and specific, but no specific contact person to action for the visitors

#### or users.

b. Foundation: Not clear, just articles and news

### 2. CONTENT

- Simple, but providing specific information

We wish it will be

| unclear steps<br>-Reauirement & details are given<br>-Foundation: PROGRAMS are clear<br>& simple but less details<br>2. Content:<br>- Bank: detailed & specific but<br>nocall to action for the<br>uistors/users<br>- Foundation: not clear, only articley<br>News.<br>4. PERSONA: | GROUP 3                                                                                                                                                                                                                                                                                                                                         |                                                                                                                                                                                                                                                                             |
|------------------------------------------------------------------------------------------------------------------------------------------------------------------------------------------------------------------------------------------------------------------------------------|-------------------------------------------------------------------------------------------------------------------------------------------------------------------------------------------------------------------------------------------------------------------------------------------------------------------------------------------------|-----------------------------------------------------------------------------------------------------------------------------------------------------------------------------------------------------------------------------------------------------------------------------|
| - Bank: Specific to a Rea/region. Bank: Symathiah.                                                                                                                                                                                                                                 | AS IS CONDITION<br>1 PROGRAM:<br>-BANK: TOO MUCH INFORMAtion &<br>Unclear steps<br>-Reavirement & details are given<br>-Foundation: Programs are clear<br>& smple but less details<br>2. Content:<br>-Bank: detailed & specific but<br>NOCALL to action for the<br>visitors/users<br>- Foundation: not dear, only articles<br>News.<br>Contact: | 1-SIMPle of Focus on the<br>landing page > direct to<br>program<br>- details provided<br>R 2 "call to action " on the page<br>- Person in charge.<br>- words are simple.<br>3 Simple but specific infir<br>(enail, telp, address, area)<br>4. PERSONA:<br>Bank "Symarfinah. |