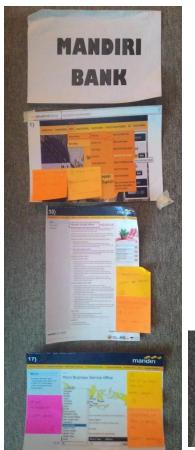

# Screen Shots 2 Mandiri Bank

**NNOVATION** 

Consulting Group

#### PROGRAM

Group 1: -

Group 2:

- The navigation is clear;
- The dual language option is not clear. Group 3:
- The website is complicated (the process to get a specific information is complicated);
- The direction is not clear.

# Screen Shots 2 Mandiri Bank

**NNOVATION** 

Consulting Grou

#### CONTENT

Group 1: -

Group 2: The information is clear enough.

Group 3: Detailed and clear information, but there is no "how to action."

#### CONTACT

Group 1:

- No email;
- No message box.
- Group 2: The contact list is very specific, according to area.

Group 3: Complicated, but direct to specific area.