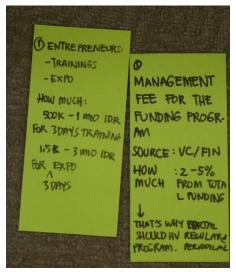

#### PROGRAM

Group 1:

- Not bilingual;
- No program options.

Group 2:

- The content program is not interesting;
- The focus of the program is not clear.
- It would be better if dual languages would be used.

#### Group 3:

The program is very simple focusing on educating the target market.

#### CONTENT

Group 1: -

Group 2: The content is communicative.

Group 3: No information, just news and articles of their activates.

#### CONTACT

Group 1: -Group 2: No problem. Group 3: O.K.