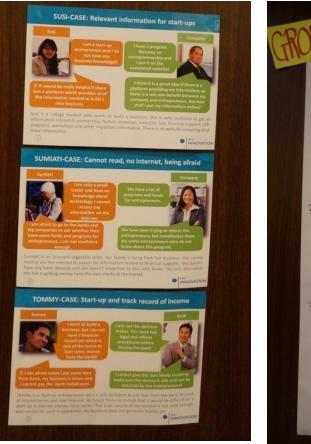

- 1. How would you describe the relationship between the financial institutes and entrepreneurs in the three case studies?
- 2. How can you relate to these case studies?
- 3. Do you have similar experiences?

Mixed groups ,Time: 30 min / 10.00-10.30 o´clock