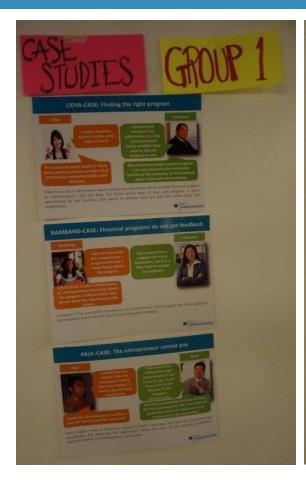

- 1. How would you describe the relationship between the financial institutes and entrepreneurs in the three case studies?
- 2. How can you relate to these case studies?
- 3. Do you have similar experiences?

Mixed groups ,Time: 30 min / 10.00-10.30 o´clock