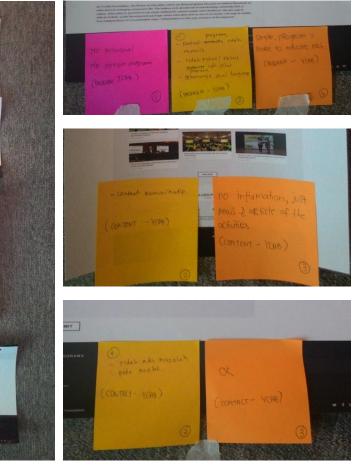

#### PROGRAM

Group 1:

- Not bilingual;
- No program options.

Group 2:

- The content program is not interesting;
- The focus of the program is not clear.
- It would be better if dual languages would be used.

#### CONTENT

Group 1: -

Group 2: The content is communicative.

Group 3: No information, just news and articles of their activates.

#### CONTACT

Group 1: -Group 2: No problem. Group 3: O.K.