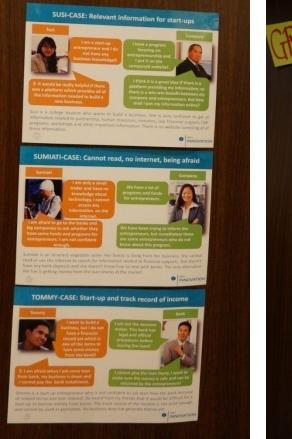

- 1. How would you describe the relationship between the financial institutes and entrepreneurs in the three case studies?
- 2. How can you relate to these case studies?
- 3. Do you have similar experiences?

Mixed groups ,Time: 30 min / 10.00-10.30 o´clock