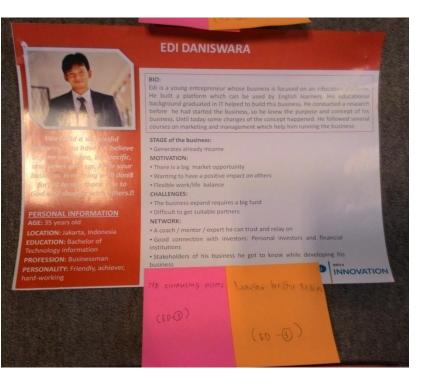

### Persona 2

Group 1: No financial access.

Group 2: -

Group 3: Suitable for "Mandiri Kredit Mikro" Program.

Group 1: Needs a business development program.

Group 2:-

Group 3:Suitable for "Mandiri Kredit Mikro" Program.

Persona 4

Group 1: Lack of knowledge and technology.

Group 2: She needs a website using the Indonesian language.

Group 3: Suitable for "Bank BJB" Program.

Persona 5

Group 1: Needs local connections.

Group 2: The website has to use dual language.