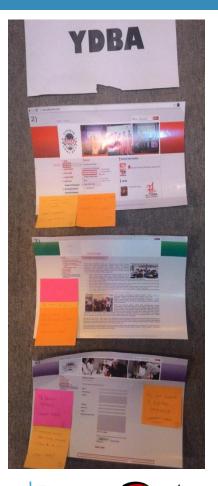

### Screen Shots 3 YDBA

#### PROGRAM

Group 1: -

Group 2:

- Interface (The layout of the website is not interesting enough);
- Dual language.

Group 3: Simple, clear, direct.

### Screen Shots 3 YDBA

INNOVATION

germar

QIZ Methode Seal

**Consulting** Group

#### CONTENT

Group 1: No criteria.Group 2: The content is concert.Group 3: Only article, no requirement and other details.

#### CONTACT

Group 1: No personal contact.Group 2: The layout is not interesting enough.Group 3: O.K., but the detail contact is not seen clearly.