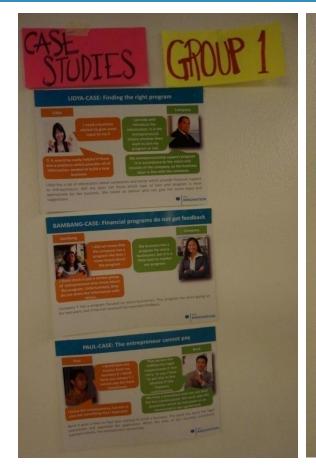

- 1. How would you describe the relationship between the financial institutes and entrepreneurs in the three case studies?
- 2. How can you relate to these case studies?
- 3. Do you have similar experiences?

Mixed groups ,Time: 30 min / 10.00-10.30 o´clock