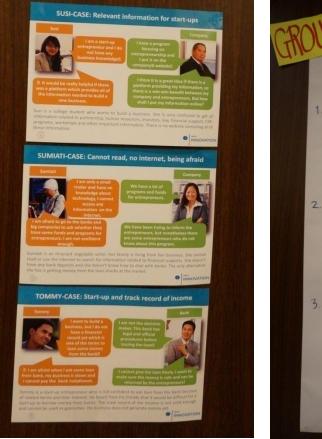

- 1. How would you describe the relationship between the financial institutes and entrepreneurs in the three case studies?
- 2. How can you relate to these case studies?
- 3. Do you have similar experiences?

Mixed groups ,Time: 30 min / 10.00-10.30 o´clock