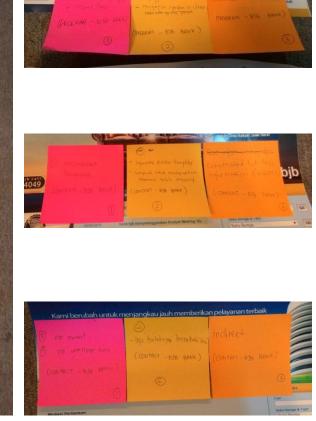

#### PROGRAM

- Group 1: Confusing language in the homepage.
- Group 2: The language and navigation system are clear.
- Group 3: Direction is not clear.

#### CONTENT

Group 1: Inconsistent language. Group 2:

- The information provided is too complex.
- The way to get the information is too long.
- Group 3: Complicated and less information (indirect).

#### CONTACT

- Group 1: No email and no message box.
- Group 2: Centralized contact information.
- Group 3: Indirect.