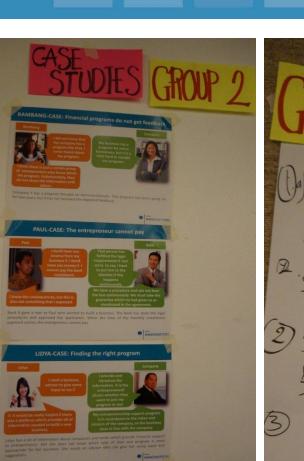

- 1. How would you describe the relationship between the financial institutes and entrepreneurs in the three case studies?
- 2. How can you relate to these case studies?
- 3. Do you have similar experiences?

Mixed groups ,Time: 30 min / 10.00-10.30 o´clock